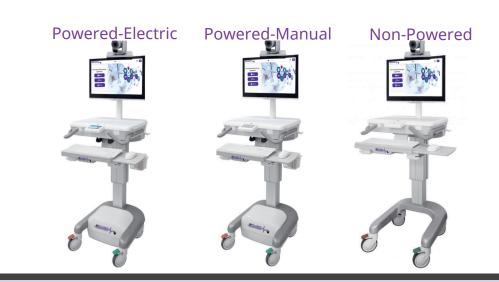

#### Non-Powered, Manual, Mobile Virtual Clinic Carts

- Mobile Cart, Manual Lift. Electric Powered.
- PTZ Camera & Speakerphone
- Medical grade All-in-One Touch PC, Keyboard & Mouse.
- MEDXPRESS Software.
- Optional: Medical Devices.

### Powered, Manual Mobile Virtual Clinic Carts

- Mobile Cart, Manual Lift. Battery & Electric Powered
- PTZ Camera & Speakerphone
- Medical grade All-in-One Touch PC, Keyboard  $\ensuremath{\mathfrak{S}}$  Mouse.
- MEDXPRESS Software.
- Optional: Medical Devices.

## Powered, Electric Mobile Virtual Clinic Carts

- Mobile Cart, Manual Lift. Battery & Electric Powered
- PTZ Camera & Speakerphone
- Medical grade All-in-One Touch PC, Keyboard  $\ensuremath{\mathfrak{S}}$  Mouse.
- MEDXPRESS Software.
- Optional: Medical Devices.