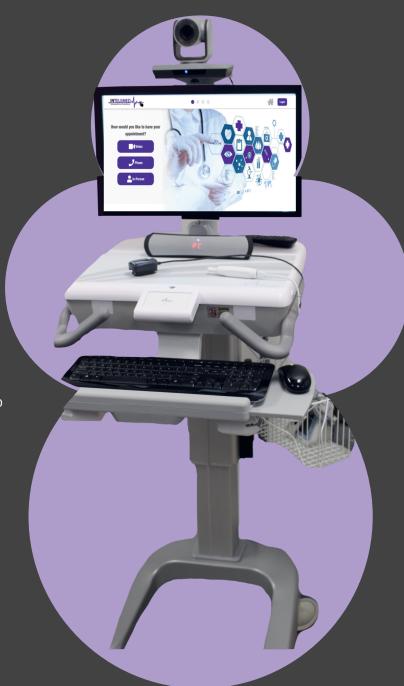

#### **MEDXPRESS CARTS**

- Facilitates caregiver communication to patients with simultaneous access to charting and records.
- Display height adjustment with tilt, pan, and rotate for optimal ergonomic positioning.
- Easily remove accessories for terminal cleaning and sterilization.
- Slide-Out keyboard tray.
- Display, camera, and keyboard
- Standard or Advanced Control Interface.
- Powered Units.
- Non-Powered Units.

#### **Mobile Virtual Clinic Cart**

Our Mobile Virtual Clinic Carts are designed for clinical applications that can service different medical specialties for clinical telemedicine solutions. Our MVCC systems help organizations that need to start with a basic set up and then expand with additional medical devices to support growth into other telemedicine solutions. Our Carts can be offered with varioous configurations.

#### Non-Powered, Manual, Mobile Virtual Clinic Carts

- Mobile Cart, Manual Lift. Electric Powered.
- PTZ Camera & Speakerphone
- Medical grade All-in-One Touch PC, Keyboard & Mouse.
- MEDXPRESS Software.
- Optional: Medical Devices.