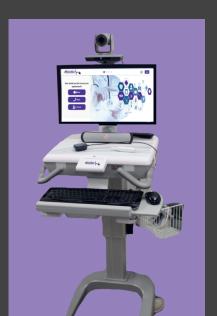

#### **MEDXPRESS CARTS**

- Facilitates caregiver communication to patients with simultaneous access to charting and records.
- Display height adjustment with tilt, pan, and rotate for optimal ergonomic positioning.
- Easily remove accessories for terminal cleaning and sterilization.
- Slide-Out keyboard tray.
- Display, camera, and keyboard
- Standard or Advanced Control Interface.
- Powered Units.
- Non-Powered Units.

#### **Mobile Virtual Clinic Cart**

Our Mobile Virtual Clinic Carts are designed for clinical applications that can service different medical specialties for clinical telemedicine solutions. Our MVCC systems help organizations that need to start with a basic set up and then expand with additional medical devices to support growth into other telemedicine solutions. Our Carts can be offered with varioous configurations.