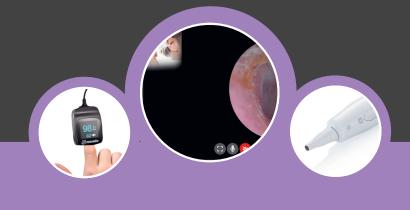

#### **MEDXPRESS CARTS**

- Facilitates caregiver communication to patients with simultaneous access to charting and records.
- Display height adjustment with tilt, pan, and rotate for optimal ergonomic positioning.
- Easily remove accessories for terminal cleaning and sterilization.
- Slide-Out keyboard tray.
- Display, camera, and keyboard
- Standard or Advanced Control Interface.
- Powered Units.
- Non-Powered Units.

#### Telemedicine Solutions Everywhere...







#### Contact Info

info@intelemed.ca 1472 Huron St London, ON N5V 2E5 (226) 884-7899 www.intelemed.ca

### Mobile Virtual Clinic Carts (M.V.C.CT)





#### **Mobile Virtual Clinic Cart**

Our Mobile Virtual Clinic Carts are designed for clinical applications that can service different medical specialties for clinical telemedicine solutions. Our MVCC systems help organizations that need to start with a basic set up and then expand with additional medical devices to support growth into other telemedicine solutions. Our Carts can be offered with varioous configurations.

Used in Clinics, Hospitals, Longterm care facilties...

#### Non-Powered, Manual, Mobile Virtual Clinic Carts

- Mobile Cart, Manual Lift. Electric Powered.
- PTZ Camera & Speakerphone
- Medical grade All-in-One Touch PC,