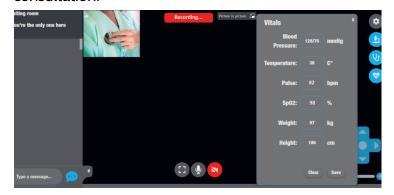

### Platform

MEDXPRESS is a patient assessment tool that is a cloud-based, and HIPAA compliant.

There is no need to configure back-end servers. The platform is seamless and it collects data from connected medical device. MEDXPRESS exchanges Videos, Audios and Images in real-time with remote consulting Doctors.

The video encounter is simultaneous to the the rest of the of the session, keeping everything in a single platform.

MedXpress Offers Real-time
Audio, Video and Imaging
Encounters under one Platform

At INTELEMED, we collaborate with your team to implement our Telemedicine solution, that supports patient care needs and empower your healthcare providers through ongoing support, and training.