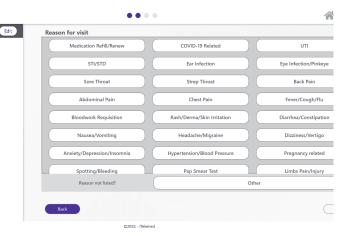

#### MedXpress mobile App

MEDXPRESS APP alows Doctors to diagnose, treat and prescribe from their mobile device or PC. Patients report their symptoms through Pre-configured symptoms guidelines, then request a phone, in person or video conference with the physician. for a more in-depth consultation.