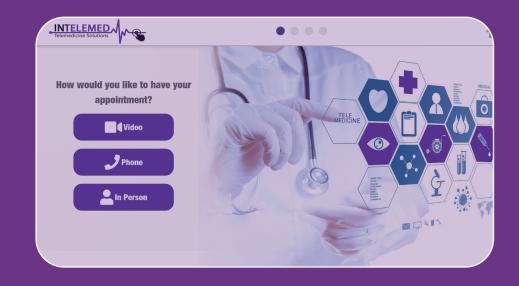

#### MedXpress mobile App

MEDXPRESS APP alows Doctors to diagnose, treat and prescribe from their mobile device or PC. Patients report their symptoms through Pre-configured symptoms guidelines, then request a phone, in person or video conference with the physician. for a more in-depth consultation.

#### **Medical Devices**

MEDXPRESS App can be downloaded from Apple Store or Play Store.

Patient can specify the type of encounter he would like to receive.

Our Telemedicine products and solutions offer fully integrated Software, Hardware, Mobile Equipment and Medical Devices, that help healthcare providers deliver state-of-the-art virtual care solutions to their patients, whether at their home, remote clinics, hospitals, longtime care facilities or in emergency situations.