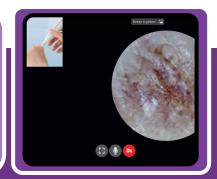

### Platform

MEDXPRESS is a patient assessment tool that is a cloud-based, and HIPAA compliant.

There is no need to configure back-end servers. The platform is seamless and it collects data from connected medical device. MEDXPRESS exchanges Videos, Audios and Images in real-time with remote consulting Doctors.

The video encounter is simultaneous to the the rest of the of the session, keeping everything in a single platform.

MedXpress Offers Real-time
Audio, Video and Imaging
Encounters under one Platform

At INTELEMED, we collaborate with your team to implement our Telemedicine solution, that supports patient care needs and empower your healthcare providers through ongoing support, and training.